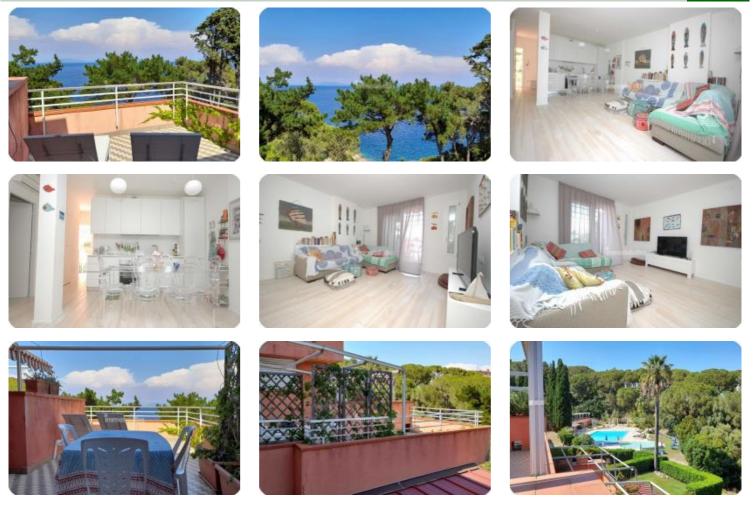

## Appartamento - cod.1525 - Rio price 415.000,00 euro

On the east coast of Elba, immersed in the green of the Mediterranean scrub within a private area of 300 hectares in the park of the Tuscan Archipelago, apartment of about 110 square meters divided into large living room, kitchen, closet, three bedrooms, two bathrooms, terrace with panoramic sea view. The recently renovated property was built with attention to energy saving and respect for the environment, is equipped with high energy efficiency double glazed windows, well insulated walls and equipped with all comforts. Besides a private beach, the area offers three wonderful swimming pools, tennis court, bowls, bar, restaurant, snack bar.

## fotogallery