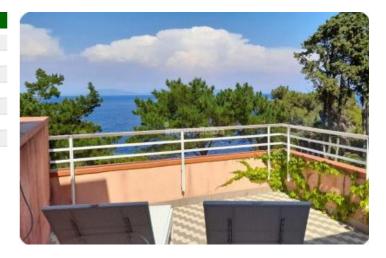

## Appartamento - cod.1525 - Rio price 415.000,00 euro

On the east coast of Elba, immersed in the green of the Mediterranean scrub within a private area of 300 hectares in the park of the Tuscan Archipelago, apartment of about 110 square meters divided into large living room, kitchen, closet, three bedrooms, two bathrooms, terrace with panoramic sea view. The recently renovated property was built with attention to energy saving and respect for the environment, is equipped with high energy efficiency double glazed windows, well insulated walls and equipped with all comforts. Besides a private beach, the area offers three wonderful swimming pools, tennis court, bowls, bar, restaurant, snack bar.